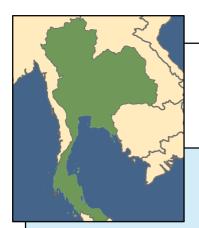

## **Phuket**

## **Provincial Statistics** Christians

Population Churches 345,067 1,902 25