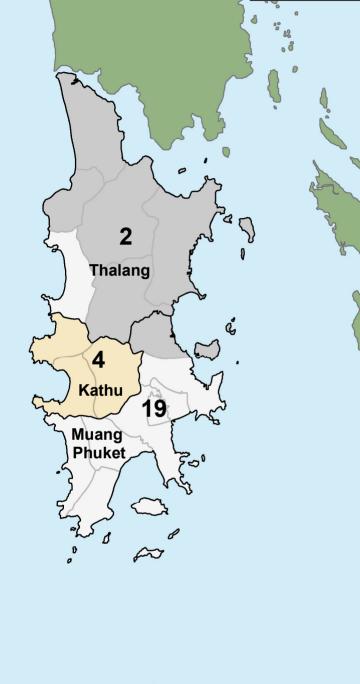

## **Percent of Population that is Christian**

1.0 - 5.0%

5.0 - 10.0%

> 10.0%

|                                |                | <u>,                                      </u> |                    | 0%          |
|--------------------------------|----------------|------------------------------------------------|--------------------|-------------|
| $\circ$                        |                | U 70                                           |                    |             |
| Christian Presence in Thailand |                |                                                |                    | < 0.1%      |
| ts                             | Districts with | Sub-districts                                  | Sub-districts with | 0.1 - 0.25% |

6

| Districts | Districts with no Church | Sub-districts | Sub-districts with no Churches |  |
|-----------|--------------------------|---------------|--------------------------------|--|
|           |                          |               |                                |  |

**17** 

0

3

| ĺ |  | 0.25 - | 1 | .0 | % |
|---|--|--------|---|----|---|
|---|--|--------|---|----|---|

| 0.25 - 1.0%        | eSTAR Data: 2011<br>Population Data: DOPA       |
|--------------------|-------------------------------------------------|
| # = No of Churches | Population Data: DOPA E-mail: mapping@e-star.ws |